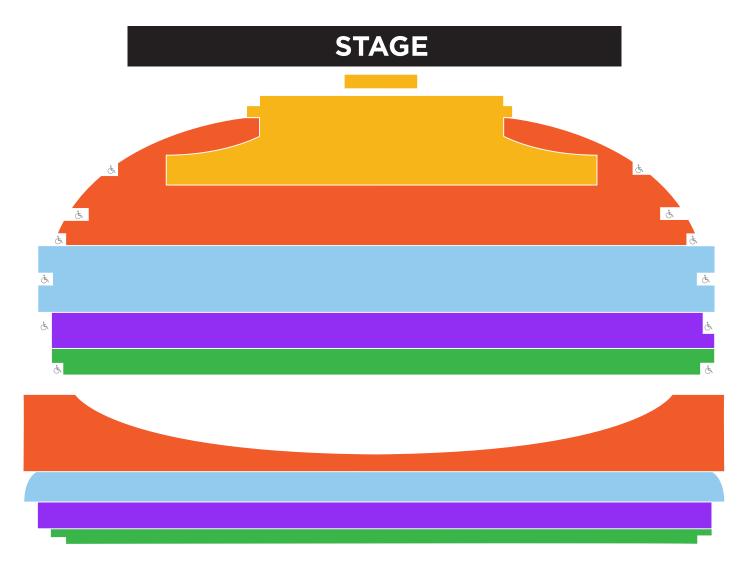

## GOLD CIRCLE

Tue, Wed, Thur, Sun evening | \$446.00 Fri evening, Sat matinee, Sat evening, Sun matinee | \$466.50

## MID ORCHESTRA & MID BALCONY

Tue, Wed, Thur, Sun evening | \$262.50 Fri evening, Sat matinee, Sat evening, Sun matinee | \$282.00

# **GALLERY ORCHESTRA & GALLERY BALCONY**

Tue, Wed, Thur, Sun evening | \$205.00 Fri evening, Sat matinee, Sat evening, Sun matinee | \$224.50

Need accessible seating? Call 800.776.7469 for assistance.

## FRONT ORCHESTRA & BALCONY

Tue, Wed, Thur, Sun evening | \$305.50 Fri evening, Sat matinee, Sat evening, Sun matinee | \$319.75

# REAR ORCHESTRA & MID BALCONY

Tue, Wed, Thur, Sun evening | \$234.00 Fri evening, Sat matinee, Sat evening, Sun matinee | \$253.50

Season Prices include admission to TINA – The Tina Turner Musical, SIX, and Chicago, and are inclusive of all facility fees, service charges, and handling.